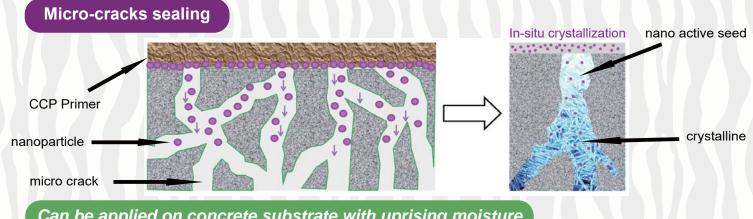

blistering

debonding

Air Bubbles

Growseal™ CCP primer is a two component, rapid curing, waterproofing primer for consistent and durable adhesion on concrete substrate. Growseal™ CCP is especially designed to absorb into the surface of concrete substrate, filling imperfections and creating a smooth surface for receiving flexible polymer-based waterproofing coating. It can be used in area subject to hydrostatic pressure and uprising moisture.