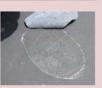

No bubble or the coating peeled off could be found on the surface of flexible polymer-based coating when CCP Primer was applied. It can be concluded that the water vapor resistance of Growseal™ CCP primer effective to prevent the surface coating from peeling off under water vapor pressure underlying the concrete.