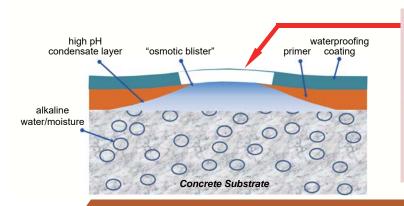

A primer is usually applied to create a stronger layer adhesion between the substrate and waterproofing coating.

However, most of the primers in the market have poor resistance against alkaline water / moisture, resulting in the blistering or debonding of top waterproofing coating.

blistering

debonding

Air Bubbles

Growseal™ CCP primer is a two component, rapid curing, waterproofing primer for consistent and durable adhesion on concrete substrate. Growseal™ CCP is especially designed to absorb into the surface of concrete substrate, filling imperfections and creating a smooth surface for receiving flexible polymer-based waterproofing coating. It can be used in area subject to hydrostatic pressure and uprising moisture.