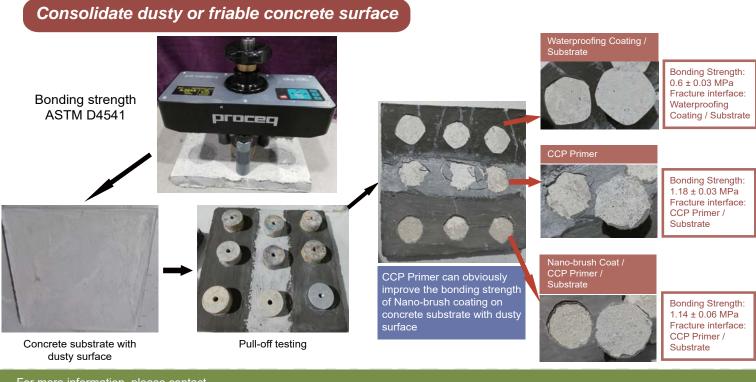

No bubble or the coating peeled off could be found on the surface of flexible polymer-based coating when CCP Primer was applied. It can be concluded that the water vapor resistance of Growseal™ CCP primer effective to prevent the surface coating from peeling off under water vapor pressure underlying the concrete.