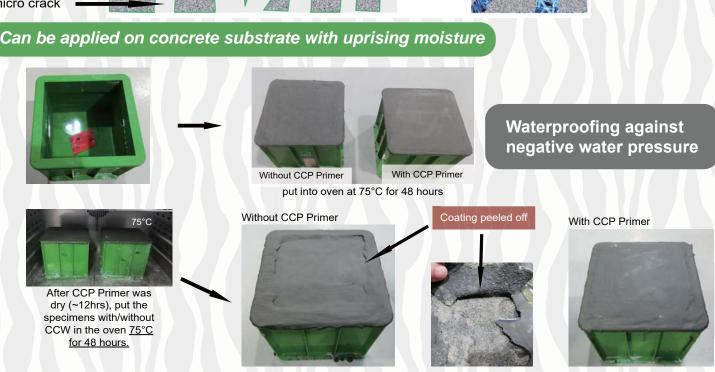

No bubble or the coating peeled off could be found on the surface of flexible polymer-based coating when CCP Primer was applied. It can be concluded that the water vapor resistance of Growseal™ CCP primer effective to prevent the surface coating from peeling off under water vapor pressure underlying the concrete.