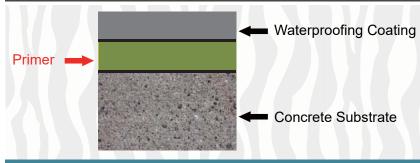

## GrowSea<sup>™</sup> CCP

Nano-modified Cementitious Penetrating Crystalline Waterproofing Primer

Incorporating nanotechnology into cementitious crystalline waterproofing primer

Why is the primer so important to waterproofing coating?

A primer is usually applied to create a stronger layer adhesion between the substrate and waterproofing coating.

However, most of the primers in the market have poor resistance against alkaline water / moisture, resulting in the blistering or debonding of top waterproofing coating.

blistering

debonding

Air Bubbles

Growseal™ CCP primer is a two component, rapid curing, waterproofing primer for consistent and durable adhesion on concrete substrate. Growseal™ CCP is especially designed to absorb into the surface of concrete substrate, filling imperfections and creating a smooth surface for receiving flexible polymer-based waterproofing coating. It can be used in area subject to hydrostatic pressure and uprising moisture.