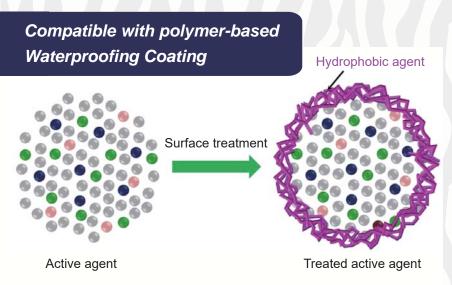

Schematic illustration of active agent surface-treated by hydrophobic agent

## Low alkali corrosion

In contrast to high alkali-corrosion property of traditional penetrating crystalline materials. Growseal™ CCP Primer provide low alkali-corrosion and good compatibility with other polymer-based waterproofing materials by means of special surface treatment technology on active agents. The packed active agents can be gradually released with the decomposition of hydrophobic protective layer, so the fast pre-mature interaction of active agents with water can be hindered and low alkali-corrosion of novel Growseal™ CCP Primer can be achieved.